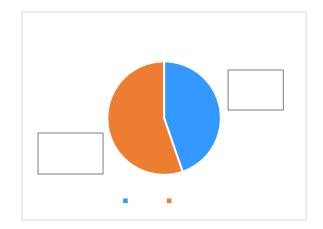

# Gender Pay Gap 2022

Birmingham City Council Workforce 2022

#### The quartile pay bands

| Mean   | gender | pay | gap |  |
|--------|--------|-----|-----|--|
| iviean | genaer | pay | gap |  |

What are we doing to close the gap?