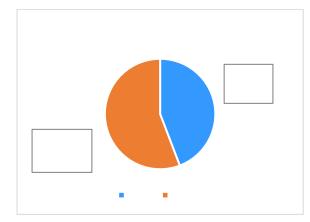

# Gender Pay Gap 2022

Birmingham City Council Workforce 2022

#### The quartile pay bands

| Mean   | gender | pay | gap |  |
|--------|--------|-----|-----|--|
| iviean | genaer | pay | gap |  |

What are we doing to close the gap?