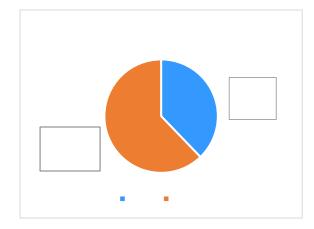

# Gender Pay Gap 2022

Birmingham City Council Workforce 2022

#### The quartile pay bands

| Mean   | gender | pay | gap |  |
|--------|--------|-----|-----|--|
| iviean | genaer | pay | gap |  |

What are we doing to close the gap?