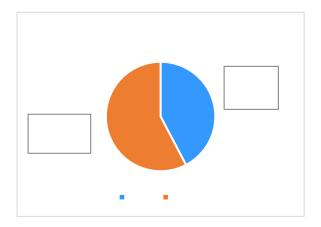

# Gender Pay Gap 2022

Birmingham City Council Workforce 2022

#### The quartile pay bands

| Mean   | gender | pay | gap |  |
|--------|--------|-----|-----|--|
| iviean | genaer | pay | gap |  |

What are we doing to close the gap?